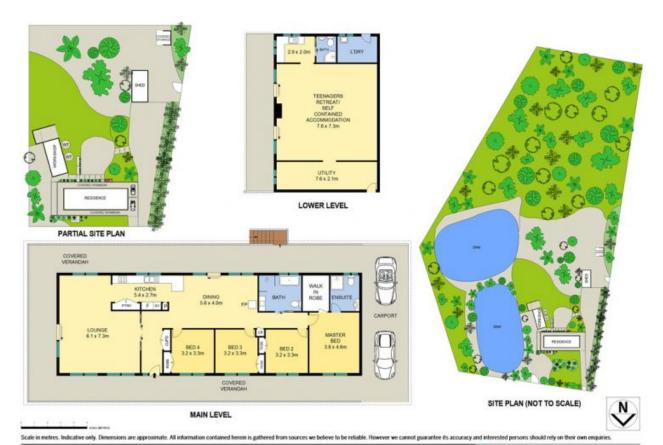

Providing a lovely lifestyle - the estate incorporates a beautifully maintained country style home with a separate downstairs self-contained retreat, two large dams and plenty of garages & shedding.

Well located on the fringe of the Southern Highlands and the property has National Park access and is minutes stroll to the walking track to Little River.

Would be perfect for a rural retreat or weekender or hobby farm. Families will love the property with great recreational features including fish stocked dams and trails for motor bikes or quads.

With 22 solar panels and 2 large water tanks and dams there is also the potential to live off-grid.