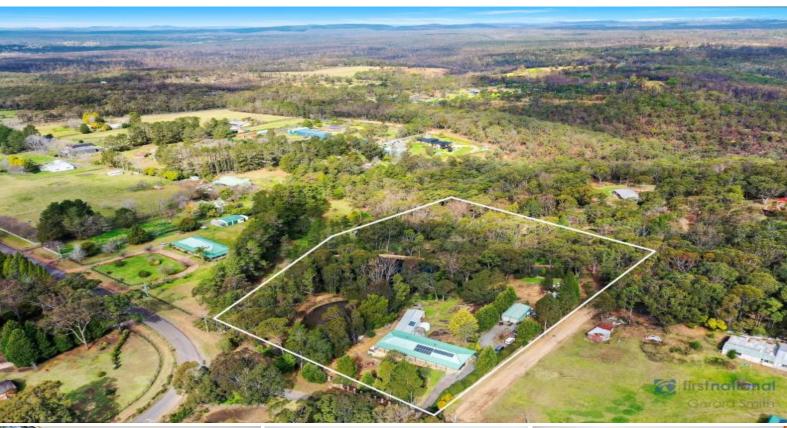

## 77 Boundary Road Buxton, NSW

## ATTN: Truckies & Tradies

Welcome to 5 glorious acres in Buxton.

An ideal property for tradesmen or truckies, take full advantage of the land size and numerous wide access points with plenty of shedding in place, perfect for trucks, machinery, caravans, boats.

Providing a lovely lifestyle - the estate incorporates a beautifully maintained country style home with a separate downstairs self-contained retreat, two large dams and plenty of garages & shedding.

Well located on the fringe of the Southern Highlands and the property has National Park access and is minutes stroll to the walking track to Little River.

Would be perfect for a rural retreat or weekender or hobby farm. Families will love the property with great recreational features including fish stocked dams and trails for motor bikes or quads.

With 22 solar panels and 2 large water tanks and dams there is also the potential to live off-grid.