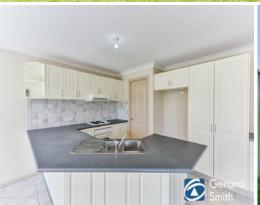

- Beautiful 4 bedroom house, built ins to all
- Walk in robe to main, ensuite, separate lounge room
- Open plan tiled kitchen, dining and family room
- Split system air conditioner in kitchen/dining/family
- Internal access to single garage, fully fenced yard and low maintenance garden.