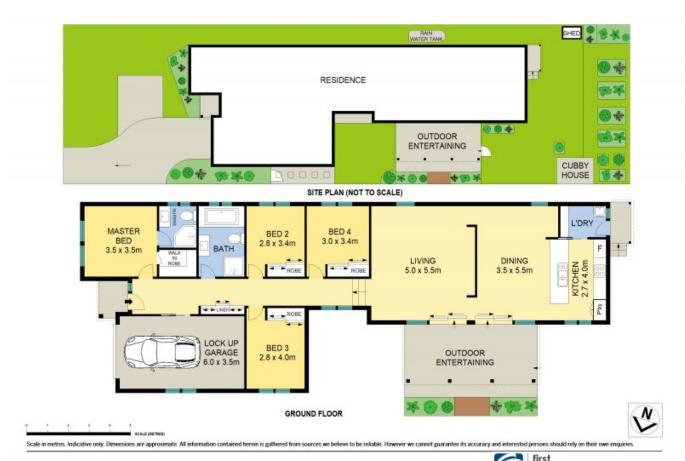

## Fantastic Family Home!

Perfect for the first home buyer, down sizer or investor this lovely family home ticks a lot of boxes. An modern open plan design features two separate living spaces and incorporates four spacious bedrooms with built in robes to all and walk in robe and ensuite to the main.

The kitchen is a cooks dream with gas cooking and good size pantry. The open plan layout has easy access to the covered alfresco entertaining area, providing family living at its best.

Gardeners will be delighted with the back yard which has won an award for "Encouraging Children to Garden"!

- Appealing modern home on 515m2
- Spacious kitchen with gas cooktop & good size pantry

**Gerard Smith** 

73A Remembrance Driveway, Tahmoor