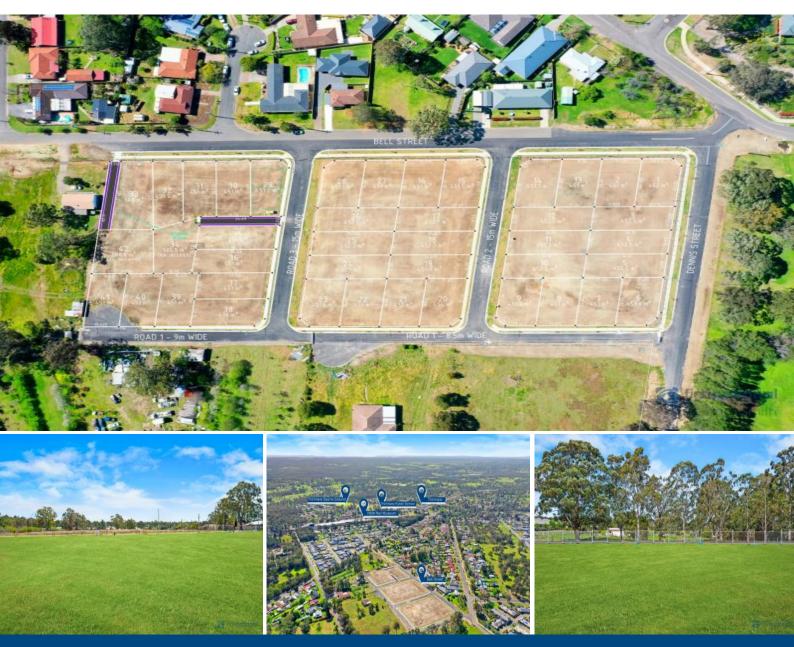

## Lot 42, 17-25 Bell Street Thirlmere, NSW

## New Land Release Bellbrae Estate - Lot 42 - 609m2

This is an exciting new estate, fresh to the market place. Bellbrae Estate will have all the latest facilities and attract a lot of interest in the market place. The building sites are near level making it easy to build with low site costs.

Be sure to secure your block quickly with over half of the estate already sold!

The estate is in a private setting offering the astute buyer peace and privacy to build their dream home.

- Lot 42 609m2
- Prime cleared level building blocks in a quiet street
- A unique estate that will attract a lot of interest
- Build your dream home with minimal site costs
- Located in an established area with power, town water, gas and sewer