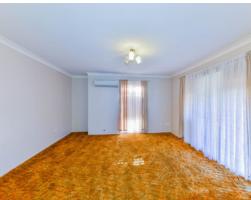

- ? Large lounge room with split system reverse cycle air conditioner plus gas point
- ? Ensuite, built-in robe and ceiling fan to main bedroom
- ? Large kitchen with electric cooking, pantry and plenty of cupboard space
- ? Dining area off the kitchen with ceiling fan
- ? 3-way bathroom with bath and separate shower
- ? Rumpus room
- ? Huge storage shed