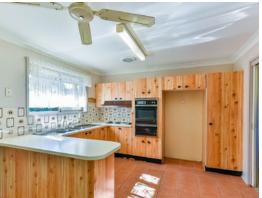

- ? Large lounge room with split system reverse cycle air conditioner plus gas point
- ? Ensuite, built-in robe and ceiling fan to main bedroom
- ? Large kitchen with electric cooking, pantry and plenty of cupboard space
- ? Dining area off the kitchen with ceiling fan
- ? 3-way bathroom with bath and separate shower
- ? Rumpus room
- ? Huge storage shed