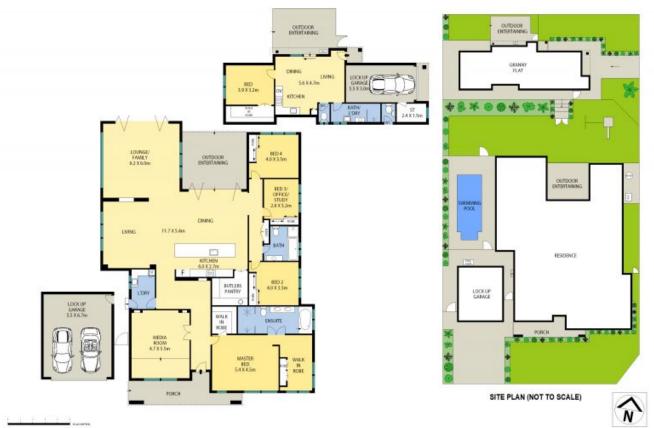

### **Ultimate** Package Exuding Style & The Sophistication

This magnificent custom designed Fairmont Home is built to exacting standards. Surrounded by feature sandstone the property encompasses a separate granny flat & new salt water pool.

With grand proportions and soaring ceilings, no expenses has been spared in the creation, degree of excellence and luxury of this impeccable home. Proportion and aesthetics are at the forefront to the floor plan, with a central gourmet kitchen and effortless indoor/outdoor living.

The fully self-contained 1-bedroom granny flat is built to the same exacting standards as the main residence and is enhanced with it's own entrance and separate services. Perfect for extended family living, guest house or extra income.

## Features

- 4 large bedrooms, 3 with fitted out built-ins and the master featuring luxurious ensuite with double shower, stone bath and huge walk in robe
- Master suite also features a full sized office that would also be perfect as a nursery

**Gerard Smith** 

Scale in metres, Indicative only. Dimensions are approximate. All information contained herein is gathered from sources we believe to be reliable. However we cannot guarantee its accuracy and interested persons should rely on their own enquiries