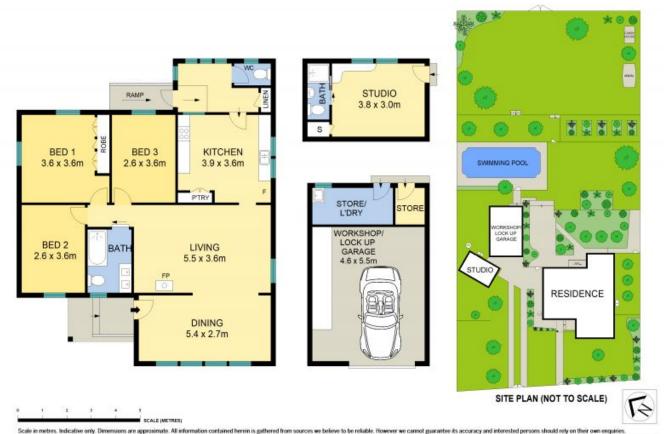

## Character & Charm with spectacular views!

Situated on a huge block on one of the most desirable and historic streets in Picton, sits this charming cottage. The property comes complete with a glorious swimming pool and separate studio.

The home is in a superb elevated location with glorious views to the rolling hills of Picton and is easy walking distance to schools, shops and the railway station.

This is the ultimate lifestyle block, perfect for a young family or a retiree that loves to potter in the garden. Act quickly, properties of this nature do not last long on the market!

- Charming 3 bedroom home + small studio on 1448m2
- Modern kitchen & bathroom
- Timber floors, high ceilings
- Split system air conditioning & slow combustion wood fire
- Impressive in-ground pool with lovely entertaining area
- Separate studio
- Beautiful fully fenced