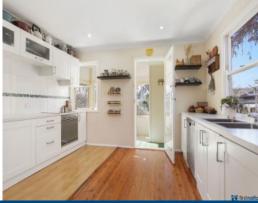

- Charming 3 bedroom home + small studio on 1448m2
- Modern kitchen & bathroom
- Timber floors, high ceilings
- Split system air conditioning & slow combustion wood fire
- Impressive in-ground pool with lovely entertaining area
- Separate studio
- Beautiful fully fenced