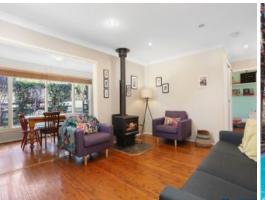

- Charming 3 bedroom home + small studio on 1448m2
- Modern kitchen & bathroom
- Timber floors, high ceilings
- Split system air conditioning & slow combustion wood fire
- Impressive in-ground pool with lovely entertaining area
- Separate studio
- Beautiful fully fenced