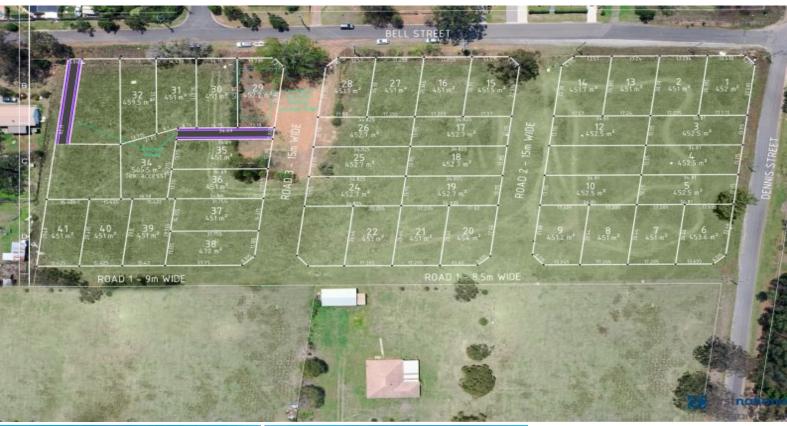

## Lot 39, 17-25 Bell Street Thirlmere, NSW

## New Land Release Bellbrae Estate - Lot 39 - 451m2

This is an exciting new estate, fresh to the market place. Bellbrae Estate will have all the latest facilities and attract a lot of interest in the market place. The building sites are near level making it easy to build with low site costs.

Be sure to secure your block quickly with over half of the estate already sold!

The estate is in a private setting offering the astute buyer peace and privacy to build their dream home.

- Lot 39 451m2
- Prime cleared level building blocks in a quiet street
- A unique estate that will attract a lot of interest
- Build your dream home with minimal site costs
- Located in an established area with power, town water, gas and sewer