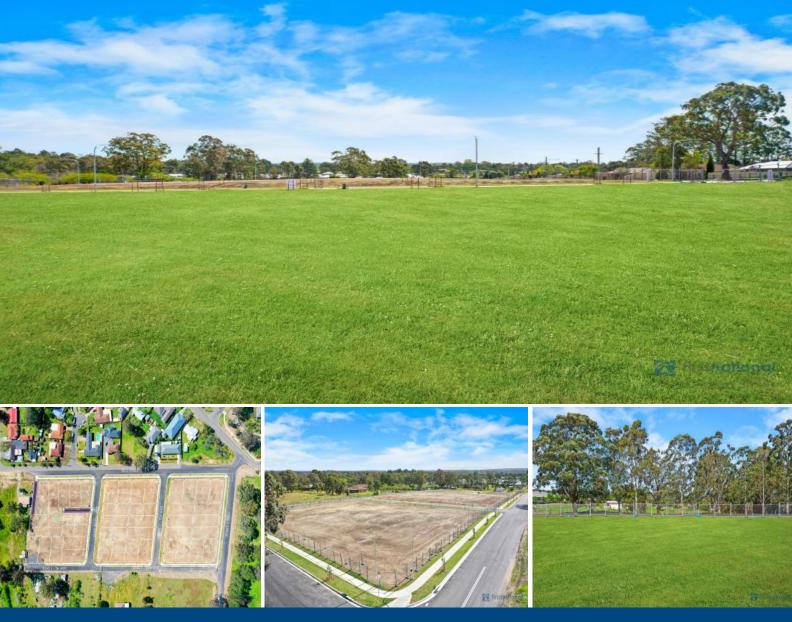

## New Land Release Bellbrae Estate - Lot 33 - 600m2

This is an exciting new estate, fresh to the market place. Bellbrae Estate will have all the latest facilities and attract a lot of interest in the market place. The building sites are near level making it easy to build with low site costs.

Be sure to secure your block quickly with over half of the estate already sold!

The estate is in a private setting offering the astute buyer peace and privacy to build their dream home.

- Lot 33 600m2
- Prime cleared level building blocks in a quiet street
- A unique estate that will attract a lot of interest
- Build your dream home with minimal site costs
- Located in an established area with power, town water, gas and sewer

The owner has priced these blocks to sell being a great opportunity

**Gerard Smith**