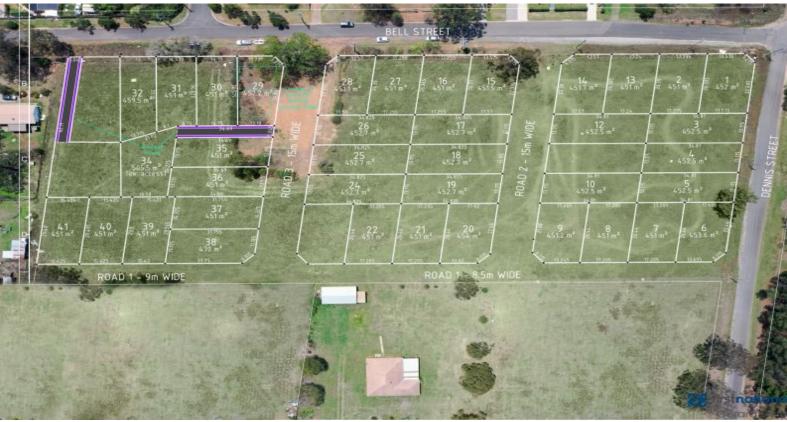

## Lot 33, 17-25 Bell Street Thirlmere, NSW

## New Land Release Bellbrae Estate - Lot 33 - 600m2

This is an exciting new estate, fresh to the market place. Bellbrae Estate will have all the latest facilities and attract a lot of interest in the market place. The building sites are near level making it easy to build with low site costs.

Be sure to secure your block quickly with over half of the estate already sold!

The estate is in a private setting offering the astute buyer peace and privacy to build their dream home.

- Lot 33 600m2
- Prime cleared level building blocks in a quiet street
- A unique estate that will attract a lot of interest
- Build your dream home with minimal site costs
- Located in an established area with power, town water, gas and sewer