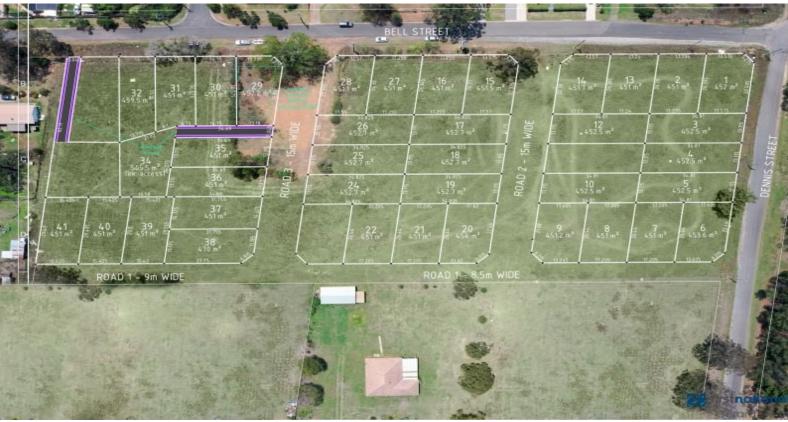

## Lot 32 ,17-25 Bell Street Thirlmere, NSW

## New Land Release Bellbrae Estate - Lot 32 - 459m2

This is an exciting new estate, fresh to the market place. Bellbrae Estate will have all the latest facilities and attract a lot of interest in the market place. The building sites are near level making it easy to build with low site costs.

Be sure to secure your block quickly with over half of the estate already sold!

The estate is in a private setting offering the astute buyer peace and privacy to build their dream home.

- Lot 32 459m2
- Prime cleared level building blocks in a quiet street
- A unique estate that will attract a lot of interest
- Build your dream home with minimal site costs
- Located in an established area with power, town water, gas and sewer