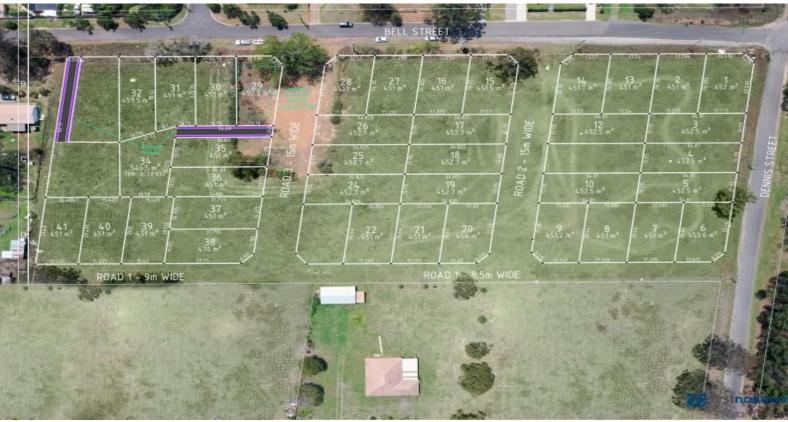

## Lot 31, 17-25 Bell Street Thirlmere, NSW

## New Land Release Bellbrae Estate - Lot 31 - 451m2

This is an exciting new estate, fresh to the market place. Bellbrae Estate will have all the latest facilities and attract a lot of interest in the market place. The building sites are near level making it easy to build with low site costs.

Be sure to secure your block quickly with over half of the estate already sold!

The estate is in a private setting offering the astute buyer peace and privacy to build their dream home.

- Lot 31 451m2
- Prime cleared level building blocks in a quiet street
- A unique estate that will attract a lot of interest
- Build your dream home with minimal site costs
- Located in an established area with power, town water, gas and sewer