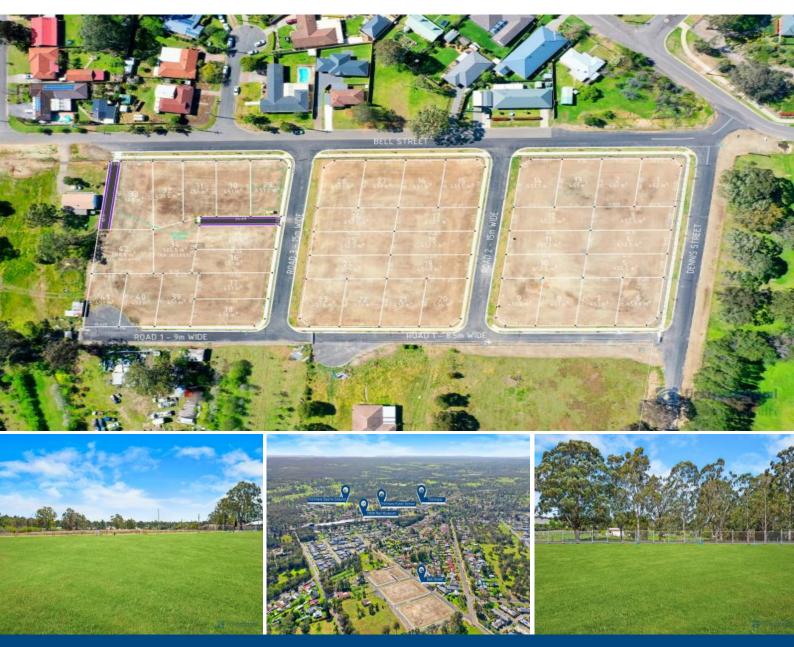

## Lot 29, 17-25 Bell Street Thirlmere, NSW

## New Land Release Bellbrae Estate - Lot 29 - 457m2

This is an exciting new estate, fresh to the market place. Bellbrae Estate will have all the latest facilities and attract a lot of interest in the market place. The building sites are near level making it easy to build with low site costs.

Be sure to secure your block quickly with over half of the estate already sold!

The estate is in a private setting offering the astute buyer peace and privacy to build their dream home.

- Lot 29 457m2
- Corner block
- Prime cleared level building blocks in a quiet street
- A unique estate that will attract a lot of interest
- Build your dream home with minimal site costs
- Located in an established area with power, town water, gas and sewer