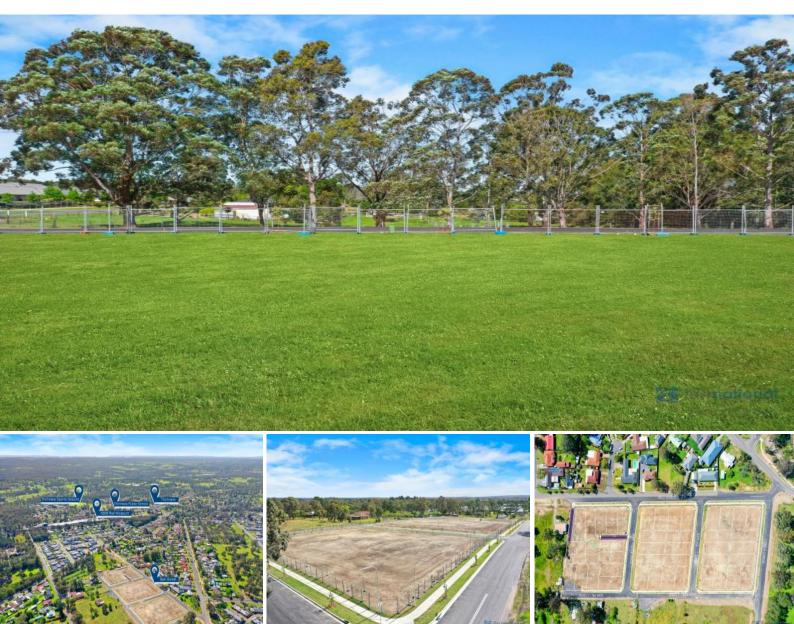

## New Land Release Bellbrae Estate - Lot 28 - 451m2

This is an exciting new estate, fresh to the market place. Bellbrae Estate will have all the latest facilities and attract a lot of interest in the market place. The building sites are near level making it easy to build with low site costs.

Be sure to secure your block quickly with over half of the estate already sold!

The estate is in a private setting offering the astute buyer peace and privacy to build their dream home.

- Lot 28 451m2
- Prime cleared level building blocks in a quiet street
- A unique estate that will attract a lot of interest
- Build your dream home with minimal site costs
- Located in an established area with power, town water, gas and sewer