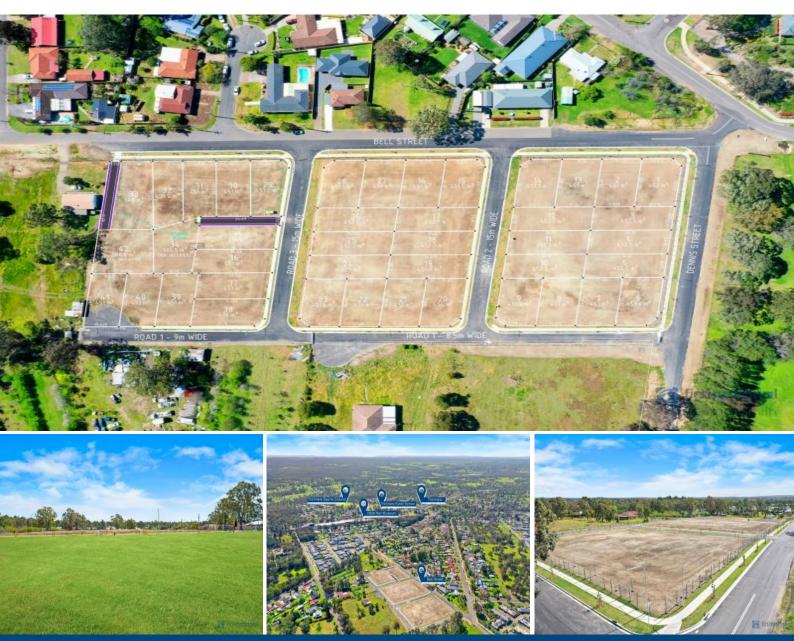

## Lot 27, 17-25 Bell Street Thirlmere, NSW

## New Land Release Bellbrae Estate - Lot 27 - 451m2

This is an exciting new estate, fresh to the market place. Bellbrae Estate will have all the latest facilities and attract a lot of interest in the market place. The building sites are near level making it easy to build with low site costs.

Be sure to secure your block quickly with over half of the estate already sold!

The estate is in a private setting offering the astute buyer peace and privacy to build their dream home.

- Lot 27 451m2
- Prime cleared level building blocks in a quiet street
- A unique estate that will attract a lot of interest
- Build your dream home with minimal site costs
- Located in an established area with power, town water, gas and sewer