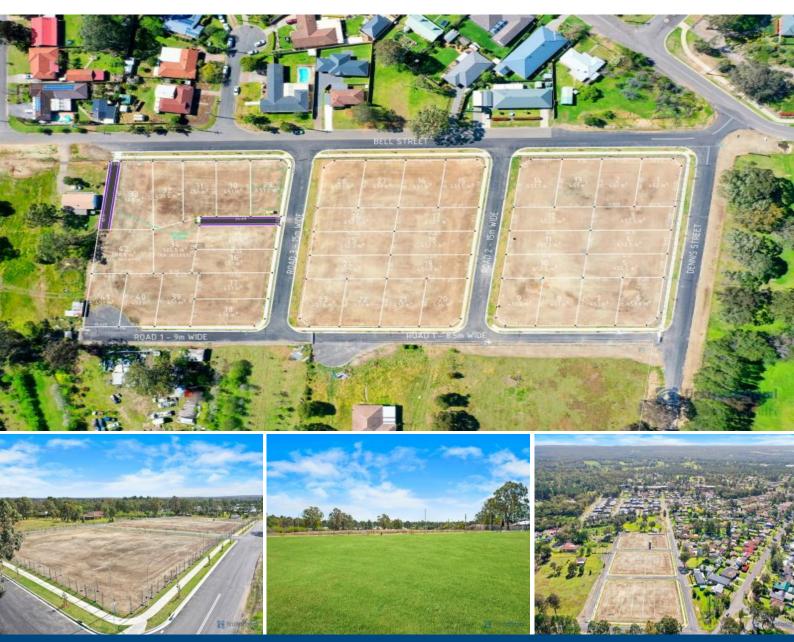

## Lot 23, 17-25 Bell Street Thirlmere, NSW

## New Land Release Bellbrae Estate - Lot 23 - 451m2

This is an exciting new estate, fresh to the market place. Bellbrae Estate will have all the latest facilities and attract a lot of interest in the market place. The building sites are near level making it easy to build with low site costs.

Be sure to secure your block quickly with over half of the estate already sold!

The estate is in a private setting offering the astute buyer peace and privacy to build their dream home.

- Lot 23 451m2
- Prime cleared level building blocks in a quiet street
- A unique estate that will attract a lot of interest
- Build your dream home with minimal site costs
- Located in an established area with power, town water, gas and sewer

The owner has priced these blocks to sell being a great opportunity

**Gerard Smith**