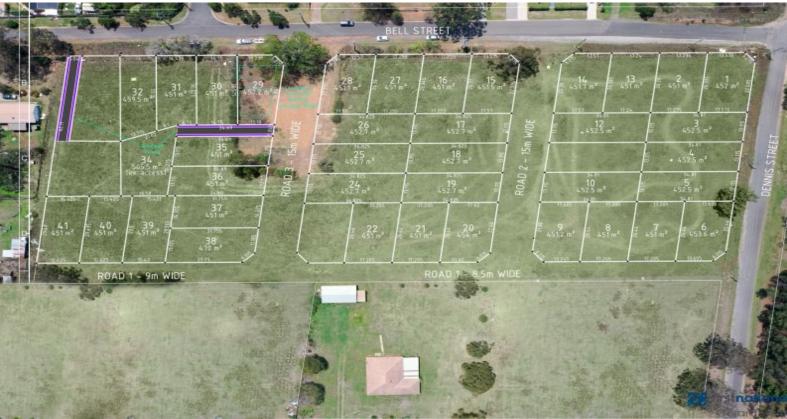

## Lot 20, 17-25 Bell Street Thirlmere, NSW

## New Land Release Bellbrae Estate - Lot 20 - 454m2

This is an exciting new estate, fresh to the market place. Bellbrae Estate will have all the latest facilities and attract a lot of interest in the market place. The building sites are near level making it easy to build with low site costs.

Be sure to secure your block quickly with over half of the estate already sold!

The estate is in a private setting offering the astute buyer peace and privacy to build their dream home.

- Lot 20 454m2
- Prime cleared level building blocks in a quiet street
- A unique estate that will attract a lot of interest
- Build your dream home with minimal site costs
- Located in an established area with power, town water, gas and sewer