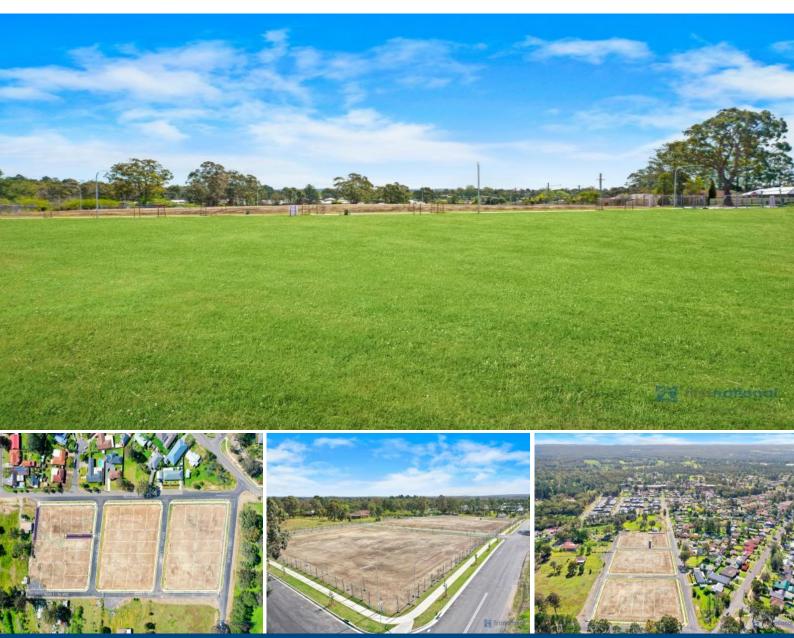

## Lot 15, 17-25 Bell Street Thirlmere, NSW

## New Land Release Bellbrae Estate - Lot 15 - 451m2

This is an exciting new estate, fresh to the market place. Bellbrae Estate will have all the latest facilities and attract a lot of interest in the market place. The building sites are near level making it easy to build with low site costs.

Be sure to secure your block quickly with over half of the estate already sold!

The estate is in a private setting offering the astute buyer peace and privacy to build their dream home.

- Lot 15 451m2
- Prime cleared level building blocks in a quiet street
- A unique estate that will attract a lot of interest
- Build your dream home with minimal site costs
- Located in an established area with power, town water, gas and sewer