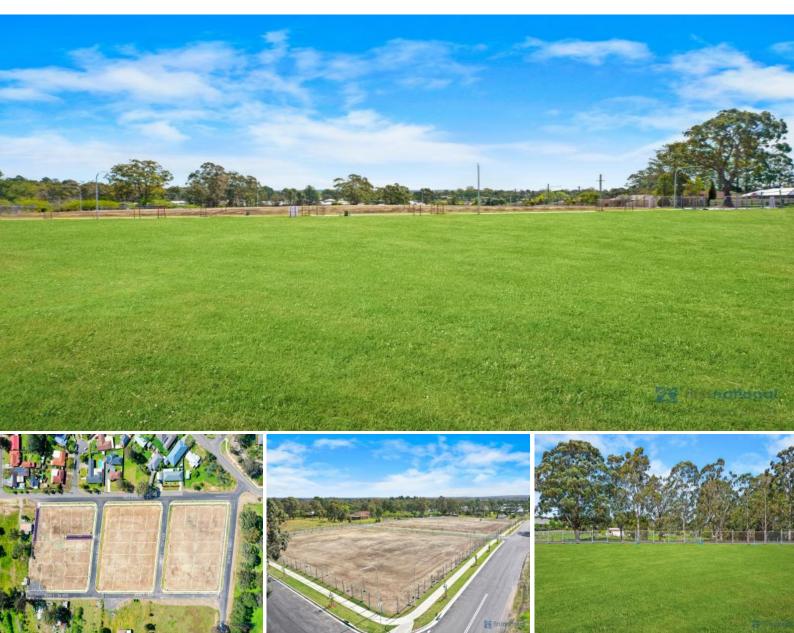

## New Land Release Bellbrae Estate - Lot 14 - 451m2

This is an exciting new estate, fresh to the market place. Bellbrae Estate will have all the latest facilities and attract a lot of interest in the market place. The building sites are near level making it easy to build with low site costs.

Be sure to secure your block quickly with over half of the estate already sold!

The estate is in a private setting offering the astute buyer peace and privacy to build their dream home.

- Lot 14 451m2
- Prime cleared level building blocks in a quiet street
- A unique estate that will attract a lot of interest
- Build your dream home with minimal site costs
- Located in an established area with power, town water, gas and sewer