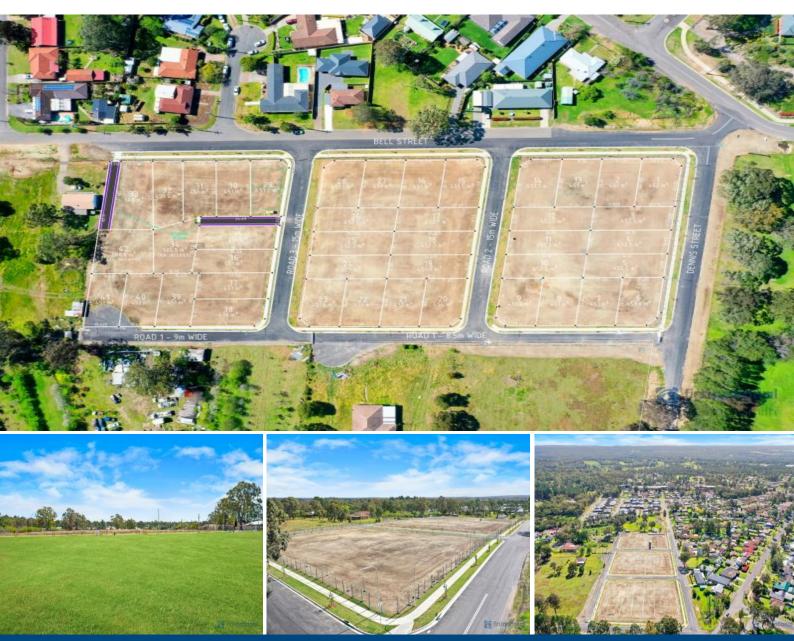

## Lot 9, 17-25 Bell Street Thirlmere, NSW

## New Land Release Bellbrae Estate - Lot 9 - 451m2

This is an exciting new estate, fresh to the market place. Bellbrae Estate will have all the latest facilities and attract a lot of interest in the market place. The building sites are near level making it easy to build with low site costs.

Be sure to secure your block quickly with over half of the estate already sold!

The estate is in a private setting offering the astute buyer peace and privacy to build their dream home.

- Lot 9 451m2
- Prime cleared level building blocks in a quiet street
- A unique estate that will attract a lot of interest
- Build your dream home with minimal site costs
- Located in an established area with power, town water, gas and sewer