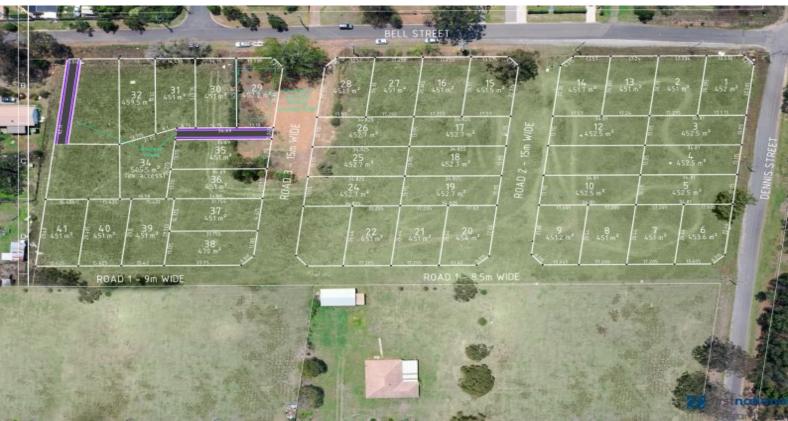

## Lot 7, 17-25 Bell Street Thirlmere, NSW

## New Land Release Bellbrae Estate - Lot 7 - 451m2

This is an exciting new estate, fresh to the market place. Bellbrae Estate will have all the latest facilities and attract a lot of interest in the market place. The building sites are near level making it easy to build with low site costs.

Be sure to secure your block quickly with over half of the estate already sold!

The estate is in a private setting offering the astute buyer peace and privacy to build their dream home.

- Lot 7 451m2
- Prime cleared level building blocks in a quiet street
- A unique estate that will attract a lot of interest
- Build your dream home with minimal site costs
- Located in an established area with power, town water, gas and sewer