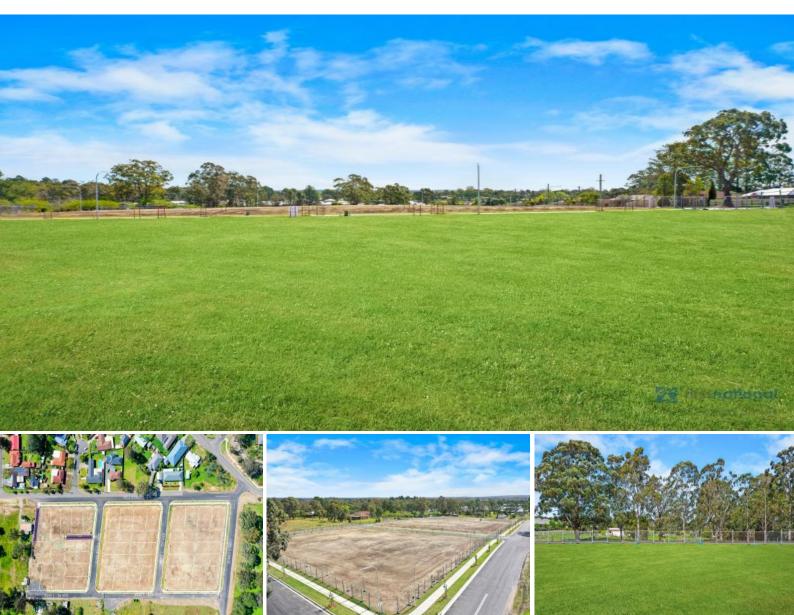

## New Land Release Bellbrae Estate - Lot 6 - 453m2

This is an exciting new estate, fresh to the market place. Bellbrae Estate will have all the latest facilities and attract a lot of interest in the market place. The building sites are near level making it easy to build with low site costs.

Be sure to secure your block quickly with over half of the estate already sold!

The estate is in a private setting offering the astute buyer peace and privacy to build their dream home.

- Lot 6 453m2
- Prime cleared level building blocks in a quiet street
- A unique estate that will attract a lot of interest
- Build your dream home with minimal site costs
- Located in an established area with power, town water, gas and sewer

The owner has priced these blocks to sell being a great opportunity

**Gerard Smith**