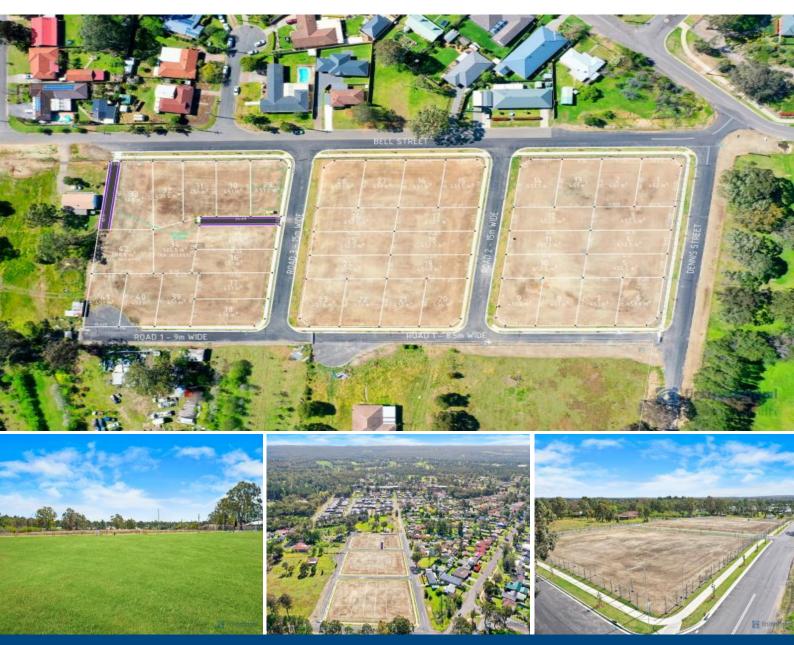

## Lot 5, 17-25 Bell Street Thirlmere, NSW

## New Land Release Bellbrae Estate - Lot 5 - 452m2

This is an exciting new estate, fresh to the market place. Bellbrae Estate will have all the latest facilities and attract a lot of interest in the market place. The building sites are near level making it easy to build with low site costs.

Be sure to secure your block quickly with over half of the estate already sold!

The estate is in a private setting offering the astute buyer peace and privacy to build their dream home.

- Lot 5 452m2
- Prime cleared level building blocks in a quiet street
- A unique estate that will attract a lot of interest
- Build your dream home with minimal site costs
- Located in an established area with power, town water, gas and sewer