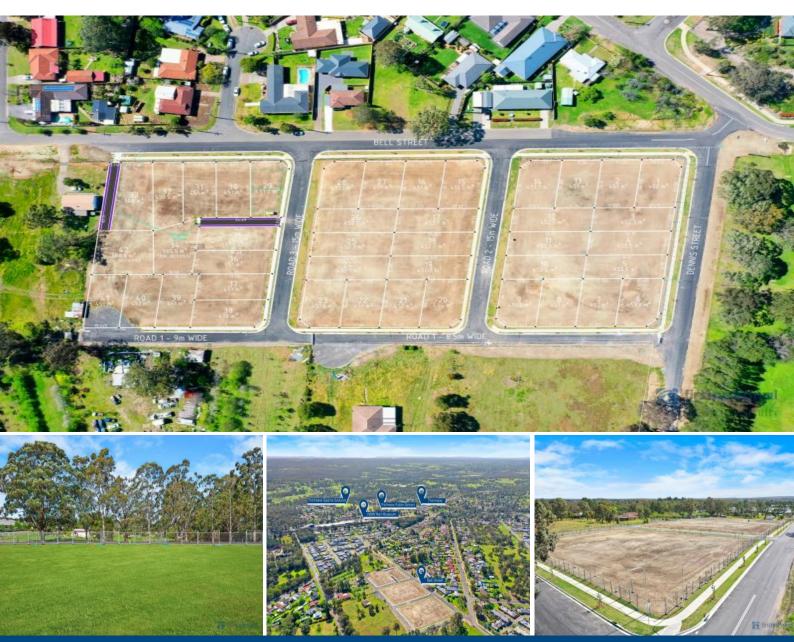

## Lot 1, 17-25 Bell Street Thirlmere, NSW

## New Land Release Bellbrae Estate - Lot 1 - 452m2

This is an exciting new estate, fresh to the market place. Bellbrae Estate will have all the latest facilities and attract a lot of interest in the market place. The building sites are near level making it easy to build with low site costs.

Be sure to secure your block quickly with over half of the estate already sold!

The estate is in a private setting offering the astute buyer peace and privacy to build their dream home.

- Lot 1 452m2
- Prime cleared level building blocks in a quiet street
- A unique estate that will attract a lot of interest
- Build your dream home with minimal site costs
- Located in an established area with power, town water, gas and sewer

The owner has priced these blocks to sell being a great opportunity

**Gerard Smith**