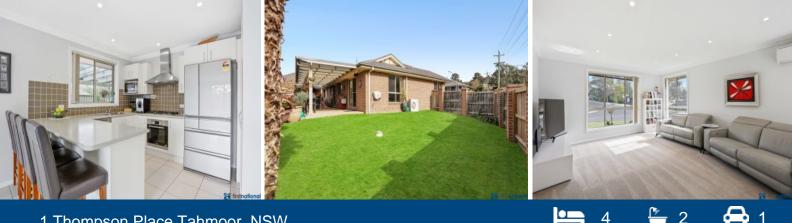

## Modern Home - Great Location

Located in a quiet cul-de-sac in popular East Tahmoor, this property offers great value for young families or investors. There is plenty of space on offer with four spacious bedrooms all with built-in robes, an open plan kitchen, dining and living area.

Outside presents a fully fenced backyard with plenty of room for the kids to play, a large covered entertainment area, perfect for entertaining friends and family.

Freshly painted and carpeted, this home is beautifully presented and offers outstanding value and is a must on your inspection list.

-Spacious 4 bedroom home on 501m2

- -All bedrooms have built-ins, ensuite off main
- -Modern kitchen, gas cooking and a breakfast bar
- -Large covered entertainment area
- -Open plan kitchen, dining and living area
- -Split system air conditioning, ceiling fans, natural gas
- -Freshly painted, new quality carpet in bedrooms & lounge
- -Low maintenance yard, single remote garage with internal access