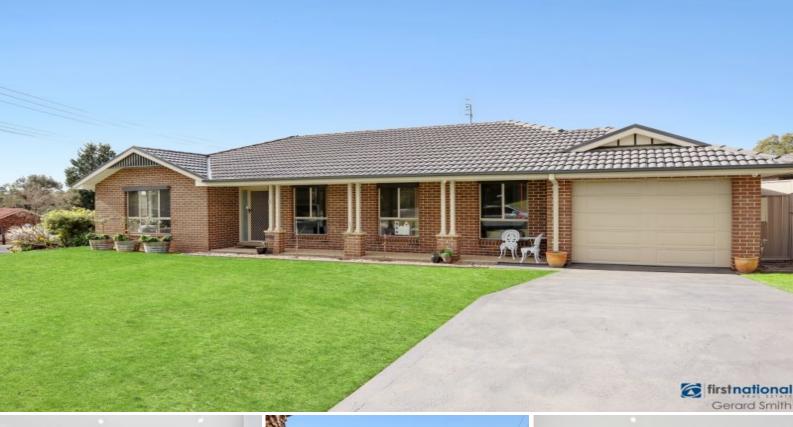

## Modern Home - Great Location

Located in a quiet cul-de-sac in popular East Tahmoor, this property offers great value for young families or investors. There is plenty of space on offer with four spacious bedrooms all with built-in robes, an open plan kitchen, dining and living area.

Outside presents a fully fenced backyard with plenty of room for the kids to play, a large covered entertainment area, perfect for entertaining friends and family.

Freshly painted and carpeted, this home is beautifully presented and offers outstanding value and is a must on your inspection list.

-Spacious 4 bedroom home on 501m2

- -All bedrooms have built-ins, ensuite off main
- -Modern kitchen, gas cooking and a breakfast bar
- -Large covered entertainment area
- -Open plan kitchen, dining and living area
- -Split system air conditioning, ceiling fans, natural gas
- -Freshly painted, new quality carpet in bedrooms & lounge
- -Low maintenance yard, single remote garage with internal access