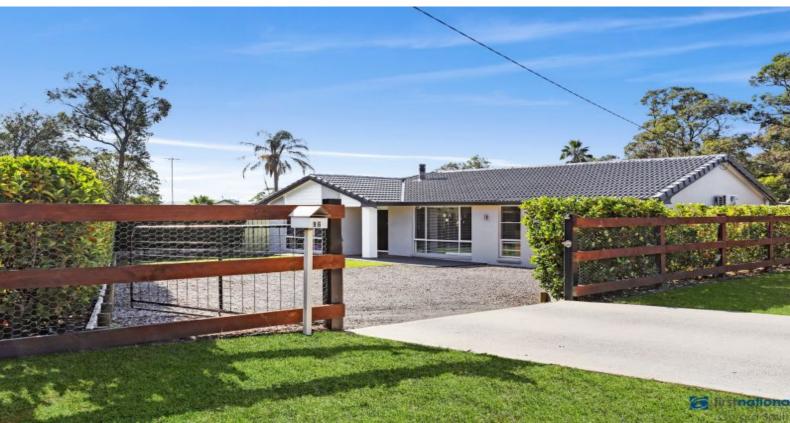

## Family Entertainer-Tradesman Shed - 1998m2

A character filled home located in a quaint leafy street on the fringe of Buxton Township. This home is set behind a post and rail fence with privacy assured.

The owners have put a lot of work into this one and the presentation is faultless. Certainly ticking all the boxes with nothing to do but pack the bags & move straight in.

The home has been completely renovated in recent years and would be ideal for the growing family looking for the extra space on an impressive 1998m2 corner block.

- -Attractive 4 bedroom home on 1998m2.
- -Modern kitchen with quality appliances & yard outlook.
- -Open spacious living area, combustion heating
- -Large main bedroom with ensuite
- -Undercover entertaining area for the guest
- -Near level yard with room to play and kick a footy
- -Impressive workmans shed for the tradesman & car enthusiast
- -Potential to add granny flat or secondary building STCA