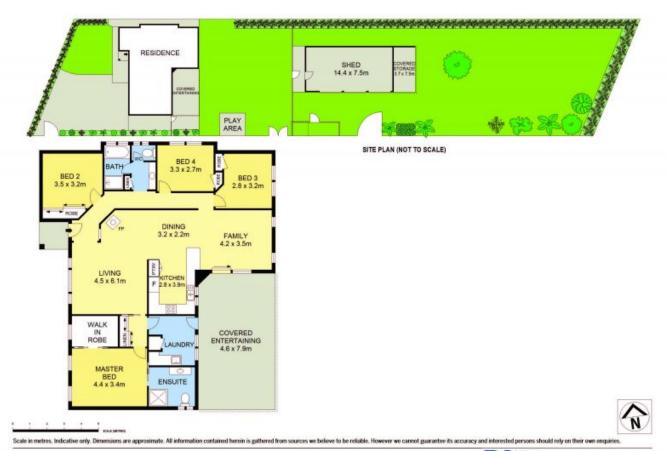

## Family Entertainer-Tradesman Shed - 1998m2

A character filled home located in a quaint leafy street on the fringe of Buxton Township. This home is set behind a post and rail fence with privacy assured.

The owners have put a lot of work into this one and the presentation is faultless. Certainly ticking all the boxes with nothing to do but pack the bags & move straight in.

The home has been completely renovated in recent years and would be ideal for the growing family looking for the extra space on an impressive 1998m2 corner block.

- -Attractive 4 bedroom home on 1998m2.
- -Modern kitchen with quality appliances & yard outlook.
- -Open spacious living area, combustion heating
- -Large main bedroom with ensuite
- -Undercover entertaining area for the guest
- -Near level yard with room to play and kick a footy
- -Impressive workmans shed for the tradesman & car enthusiast
- -Potential to add granny flat or secondary building STCA