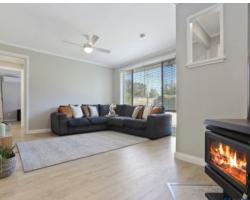

- -Attractive 4 bedroom home on 1998m2.
- -Modern kitchen with quality appliances & yard outlook.
- -Open spacious living area, combustion heating
- -Large main bedroom with ensuite
- -Undercover entertaining area for the guest
- -Near level yard with room to play and kick a footy
- -Impressive workmans shed for the tradesman & car enthusiast
- -Potential to add granny flat or secondary building STCA