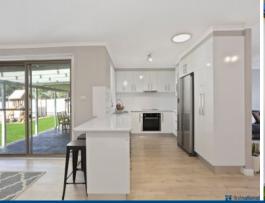

- -Attractive 4 bedroom home on 1998m2.
- -Modern kitchen with quality appliances & yard outlook.
- -Open spacious living area, combustion heating
- -Large main bedroom with ensuite
- -Undercover entertaining area for the guest
- -Near level yard with room to play and kick a footy
- -Impressive workmans shed for the tradesman & car enthusiast
- -Potential to add granny flat or secondary building STCA