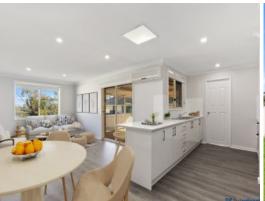

The presentation is faultless with all the work done.

- Impressive 3 bedroom home on 1145m2
- Modern kitchen with ample size and yard outlook
- Spacious living areas to enjoy, slow combustion fireplace
- Reverse cycle air-conditioning, 2nd toilet and built ins
- Double garage with internal access
- Huge runder cover entertaining area for the guests
- -Surrounded by quality homes in a top street
- Great sized yard fully fenced for the kids to enjoy
- The property is situated at the doorstep to the beautiful Southern Highland district.