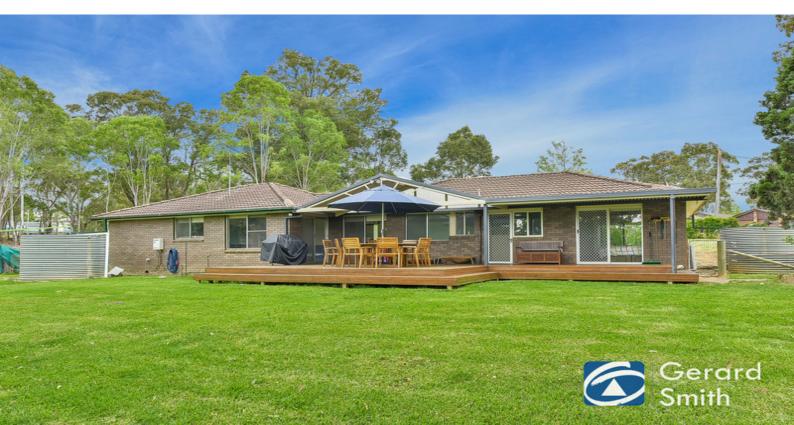

## Central Wilton - 13.7Acres

- ? Attractive 5 bedroom home on 13.7 Acres
- ? Kitchen with dishwasher and rural views
- ? Polished timber floors throughout and ducted air conditioning
- ? Spacious open living area with ample light
- ? Outdoor entertaining area for the guests and fenced house yard
- ? Selectively cleared acres adjoining a beautiful creek setting
- ? Allowing many opportunities for rural living including horses, tradesman or truck driver.
- ? Separate office or studio with bathroom facilities
- ? 6 Fully fenced paddocks, stables and town water

Available Now.

Wilton is ideally positioned between Picton, Campbelltown and the beautiful beaches of Wollongong. Renowned for its relaxed semi rural lifestyle and community friendly atmosphere, it is very popular with young families. Only 2 minutes away from the F5 freeway.