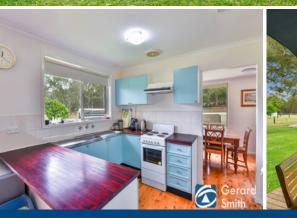

## Central Wilton - 13.7Acres

- ? Attractive 5 bedroom home on 13.7 Acres
- ? Kitchen with dishwasher and rural views
- ? Polished timber floors throughout and ducted air conditioning
- ? Spacious open living area with ample light
- ? Outdoor entertaining area for the guests and fenced house yard
- ? Selectively cleared acres adjoining a beautiful creek setting
- ? Allowing many opportunities for rural living including horses, tradesman or truck driver.
- ? Separate office or studio with bathroom facilities
- ? 6 Fully fenced paddocks, stables and town water