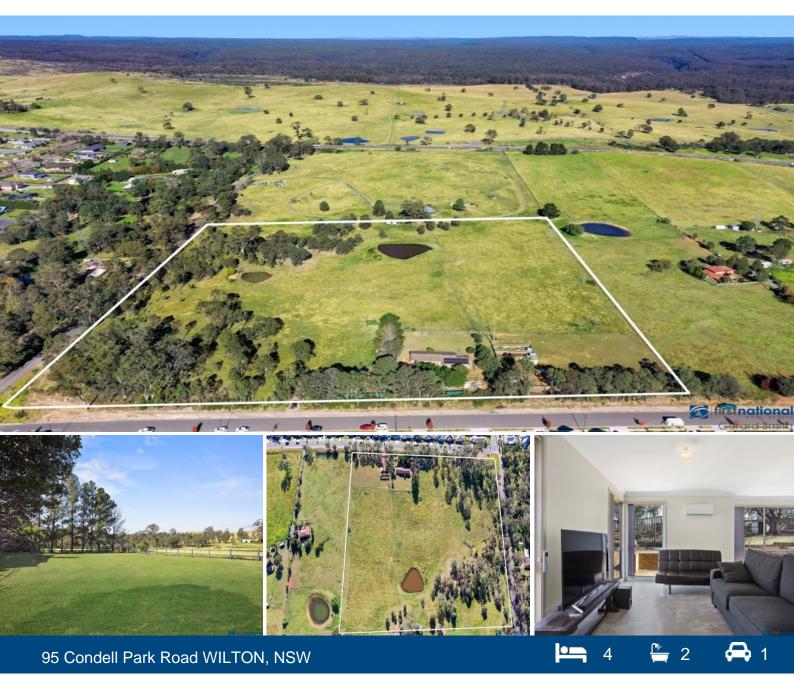

## Great Opportunity on 15 Acres!

The huge 4 bedroom home is comprised of 3 large and very separate living areas ideal for extended family living. This fantastic lifestyle property boasts 2 dams, has 4 separately fenced paddocked areas and would be ideal for the horse lover & ideally located within walking distance of the prestigious Bingara Gorge Estate, but still offering that rural feel.

- Spacious 4 bedroom home on 15 acres
- 2 kitchens & 3 separate living areas
- Split system air-conditioning in main living area and tiles throughout
- Offering 3 sheds ? 3x3m, 1.5x1.5m and 1.2x0.75m
- Large chicken coup 4x2.5m
- 4 separately fenced paddocks
- 60m long and 2m high colourbond fence facing Condell Park Road to ensure your privacy from the new houses of Bingara Gorge
- 6.6kw solar panels on the roof
- Town water and 2 dams