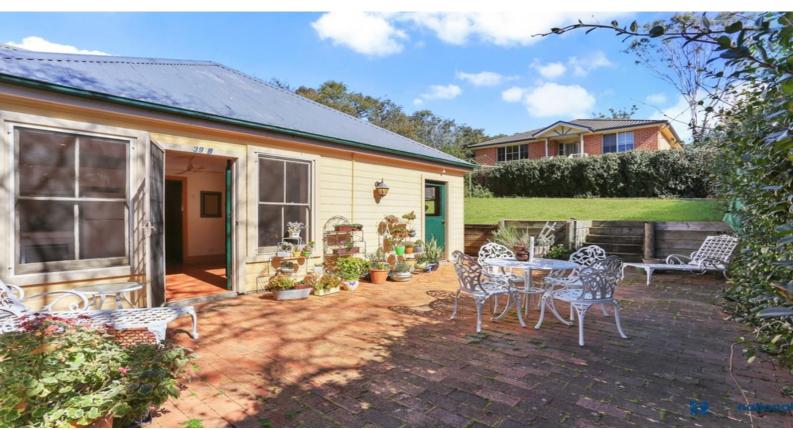

## Bright and Sunny One Bedroom Unit

This character filled unit is located behind the main heritage listed house and offers courtyard access and a rear yard. Just a short walk to the station and close to Picton town centre.

- . Available furnished or unfurnished
- ? Kitchen with ceramic cook top and under bench electric oven, plenty of cupboards and ceiling fan
- ? Dining room with plenty of space for a table and chairs
- ? Large lounge room with ceiling fan, 2 door built-in
- ? Main bedroom with built-in robe, ceiling fan, TV point
- . Free WiFi
- ? Bathroom with shower, vanity and separate toilet
- ? Laundry shared with main house but has separate power
- ? Electric and gas heating ? separately metered
- ? Access to courtyard
- ? Single carport space at front of main home
- ? Water included in the rent
- ? Pet may be considered on application