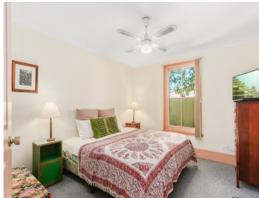

- . Available furnished or unfurnished
- ? Kitchen with ceramic cook top and under bench electric oven, plenty of cupboards and ceiling fan
- ? Dining room with plenty of space for a table and chairs
- ? Large lounge room with ceiling fan, 2 door built-in
- ? Main bedroom with built-in robe, ceiling fan, TV point
- . Free WiFi
- ? Bathroom with shower, vanity and separate toilet
- ? Laundry shared with main house but has separate power
- ? Electric and gas heating ? separately metered
- ? Access to courtyard
- ? Single carport space at front of main home
- ? Water included in the rent
- ? Pet may be considered on application