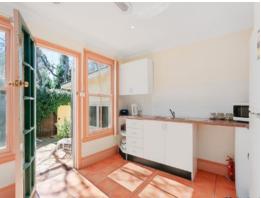

- . Available furnished or unfurnished
- ? Kitchen with ceramic cook top and under bench electric oven, plenty of cupboards and ceiling fan
- ? Dining room with plenty of space for a table and chairs
- ? Large lounge room with ceiling fan, 2 door built-in
- ? Main bedroom with built-in robe, ceiling fan, TV point
- . Free WiFi
- ? Bathroom with shower, vanity and separate toilet
- ? Laundry shared with main house but has separate power
- ? Electric and gas heating ? separately metered
- ? Access to courtyard
- ? Single carport space at front of main home
- ? Water included in the rent
- ? Pet may be considered on application