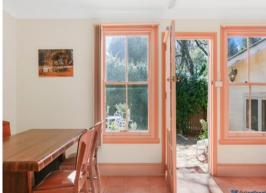

- . Available furnished or unfurnished
- ? Kitchen with ceramic cook top and under bench electric oven, plenty of cupboards and ceiling fan
- ? Dining room with plenty of space for a table and chairs
- ? Large lounge room with ceiling fan, 2 door built-in
- ? Main bedroom with built-in robe, ceiling fan, TV point
- . Free WiFi
- ? Bathroom with shower, vanity and separate toilet
- ? Laundry shared with main house but has separate power
- ? Electric and gas heating ? separately metered
- ? Access to courtyard
- ? Single carport space at front of main home
- ? Water included in the rent
- ? Pet may be considered on application