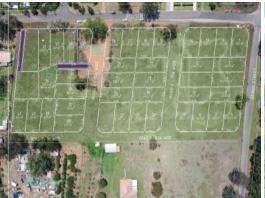

## Brand New Land Release in Bellbrae Estate

This is an exciting new estate, fresh to the market place. Bellbrae Estate will have all the latest facilities and attract a lot of interest in the market place. The building sites are near level making it easy to build with low site costs.

Be sure to secure your block quickly with over half of the estate already sold!

The estate is in a private setting offering the astute buyer peace and privacy to build their dream home.

- Prime cleared level building blocks in a quiet street
- A unique estate that will attract a lot of interest
- Build your dream home with minimal site costs
- Located in an established area with power, town water, gas and sewer
- The blocks are being sold off the plan with registration due mid 2020