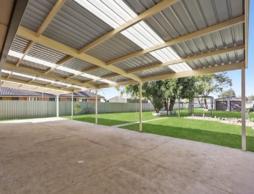

## This home features:

- A spacious kitchen with plenty of storage, electric cook top and oven and a dishwasher
- Dining area off the kitchen
- Large formal lounge room with floating timber floors
- Reverse cycle air conditioning
- Large, covered entertaining area
- Off street parking
- Close proximity to shops, schools, pre-school and restaurants
- The shed is not included