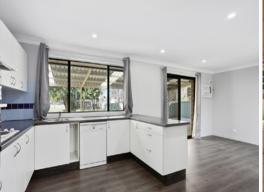

## This home features:

- A spacious kitchen with plenty of storage, electric cook top and oven and a dishwasher
- Dining area off the kitchen
- Large formal lounge room with floating timber floors
- Reverse cycle air conditioning
- Large, covered entertaining area
- Off street parking
- Close proximity to shops, schools, pre-school and restaurants
- The shed is not included