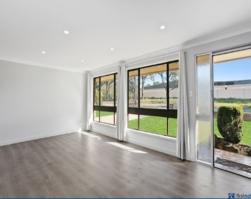

## This home features:

- A spacious kitchen with plenty of storage, electric cook top and oven and a dishwasher
- Dining area off the kitchen
- Large formal lounge room with floating timber floors
- Reverse cycle air conditioning
- Large, covered entertaining area
- Off street parking
- Close proximity to shops, schools, pre-school and restaurants
- The shed is not included