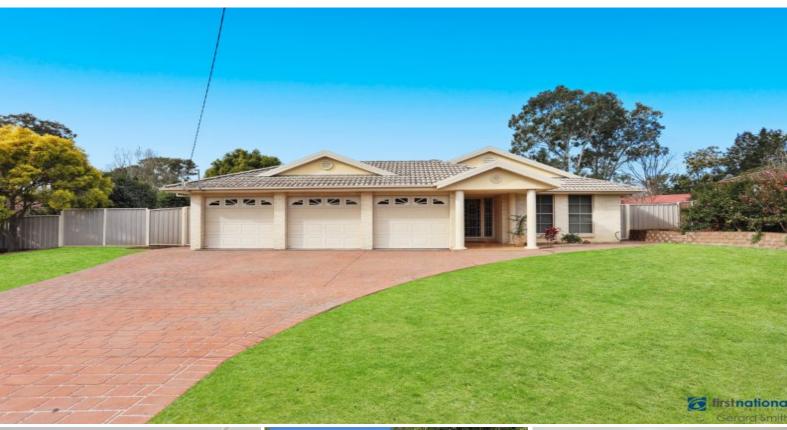

## 2 Leiha Place Tahmoor, NSW

## Large Family Home on 977m2.

An excellent opportunity has come about to purchase this spacious home nestled in one of Tahmoors family friendly cul-de-sacs. Featuring brand new carpet throughout, freshly painted bedrooms, bathrooms and laundry, this one is ready to move into and unpack.

Set over an impressive 977m2, there is ample room the kids to play safely. Offering five bedrooms, 4 with built-ins, including a home office, this home is designed to impress families and entertainers alike.

There is a triple garage with remotes to two. Along with, side access for a caravan or boat or project in a caravan-port with workshop, within the back yard.