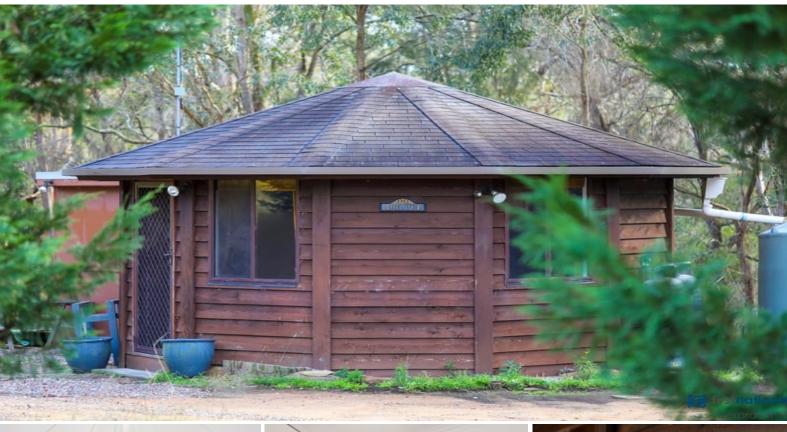

The Hut - 175 Nightingale Road PHEASANTS NEST, NSW

## Your Own Private Hut

We are pleased to present this peaceful hut in the middle of Pheasants Nest. Offering a quiet, private lifestyle this is not to be missed.

- Serene hut with dual bathroom and laundry separate
- Power included in the rent
- Electric fireplace and ceiling fan
- Multiple parking spaces
- Water tank
- Air-conditioner