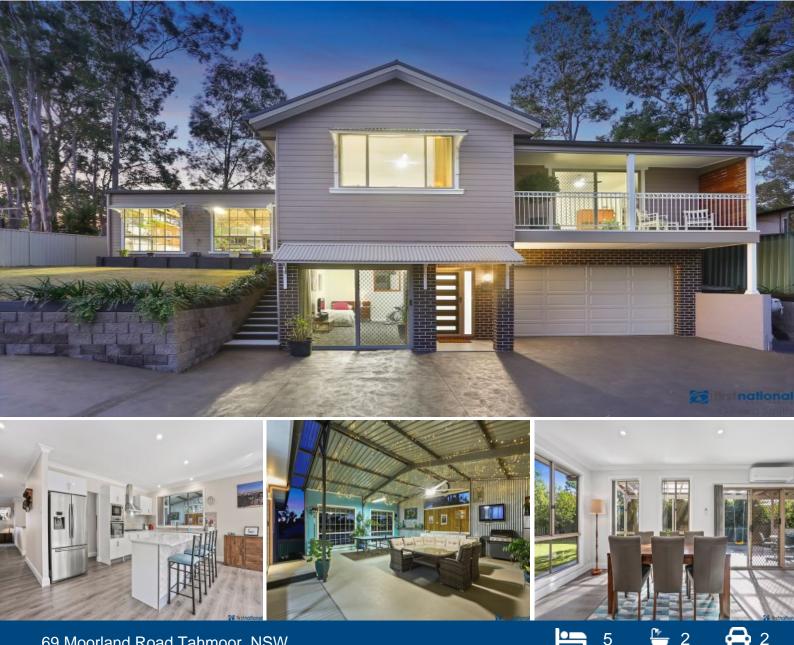

## 69 Moorland Road Tahmoor, NSW

## Perfect Family Entertainer on 975m2

Completed just 8 months ago this quality built home showcases the finest and cleanest finishes you could ever ask for. Why build when this home is just waiting for you to claim all of the features it has to offer. Located in popular East Tahmoor this property is perfect for the growing family or entertainer all within short distance from shops, schools and train station.

Positioned on the high side of the street and offering elevated expansive views this large 5 bedroom home has been thoughtfully designed. From the spacious North facing light filled open plan living area off the kitchen to the impressive 9m x 8m outdoor entertaining area, this property is built for seamless indoor/outdoor living.

The property also boats an oversize 7740mm long double garage with attached workshop, ample off street parking with plenty of room for the caravan or boat. You wont be disappointed!

- Large 5 bedroom home on 975m2, house floor area 314m2 plus outdoor area 104m2