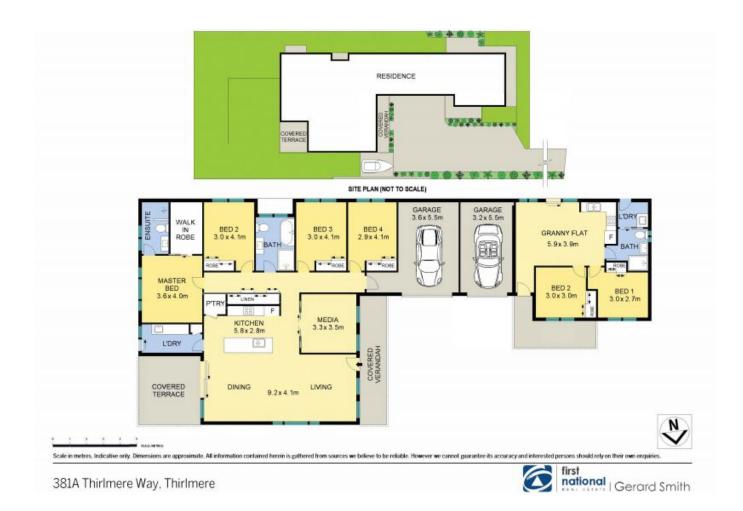

It is an exciting opportunity that offers the buyer many options including investment or to owner occupy. The rental return on both homes combined would be approximately \$42,000PA

Rarely can you find a very large 4 bedroom home with multiple living areas and a separate 2 bedroom Granny Flat.

- Quality built 4 bedroom home plus separate 2 bedroom accommodation - Superb modern open plan kitchen, caesar stone bench tops & soft close doors

- Beautifully appointed main bathroom, as well as a separate ensuite
- Extensive living options, large formal lounge/family room
- Built ins to all, walk in wardrobe off the master retreat

- Down lights throughout, timber flooring, quality fittings & fixtures throughout

**Gerard Smith** 

381A 381B Thirlmere Way

Thirlmere, NSW