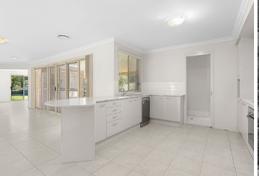

- Large 4 bedroom home walk in + ensuite to main, built ins to rest

- Attached flat with kitchenette, open plan living space, and separate bedroom + bathroom

- Spacious kitchen with stainless steel appliances, gas cooktop + dishwasher