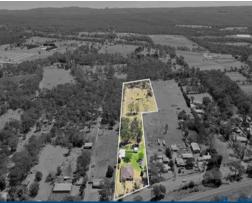

- Open plan kitchen, rumpus & dining + separate media room
- Ducted air conditioning + ducted vacuuming
- Located on over 6 acres, dam and paddocks perfect for horses.

Homes in the fast growing township of Bargo are renting quickly due to the terrific value available, location and proximity to main arterial road networks. Bargo is located 10 minutes south of Picton and is renowned for its semi rural lifestyle, great access to the freeway and close proximity to both Sydney and Wollongong. Book your inspection today!