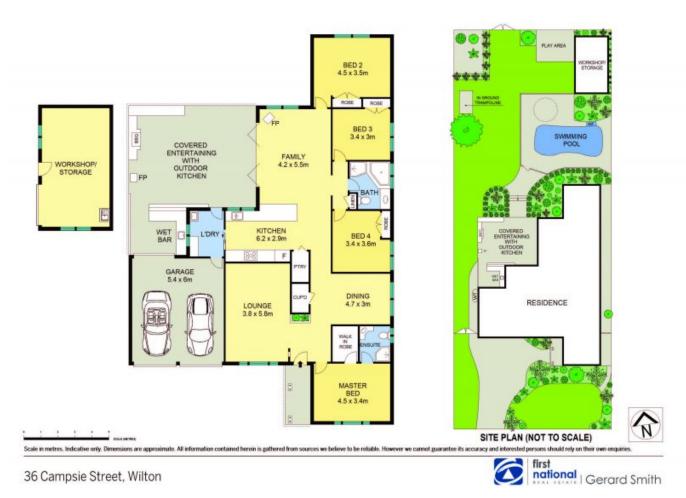

## Sensational Lifestyle Property

Welcome to this fabulous property in Wilton.

With seamless indoor/outdoor living this is the ultimate life style property. The huge alfresco area is an entertainer's delight and comes complete with an outdoor kitchen, bar and slow combustion wood fire place.

The lush yard is bound to please with a glorious swimming pool & built -in trampoline, perfect for family fun.

A perfect haven located in the gorgeous semi-rural Wilton village. Act quickly, properties with these attributes in this location won't last long on the market!

- Lovely 4 bedroom home on 1000m2
- Modern renovated kitchen with walk in pantry + Smeg appliances & gas cooktop
- Master bedroom with ensuite & WIR + BIR's to remaining 3 bedrooms
- Rear open plan living with slow combustion wood fireplace & bifold doors