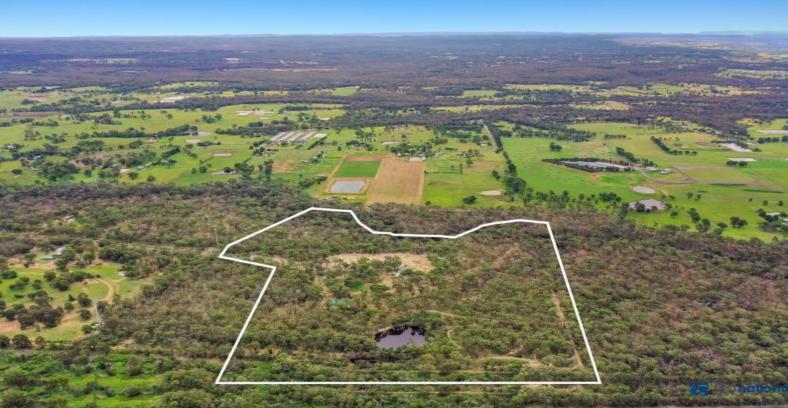

## Rural Lifestyle on 38 acres!

This is a great opportunity to purchase a unique 38 acre property that is a very rare find in todays market. If you are looking for privacy and space you will not be disappointed by what is on offer here. The property is perfect for those looking for lifestyle and hobby farm pursuits or for the truck driver looking to take advantage of the space.

The home has loads of character and has been designed and positioned to take in the natural rural aspect. With four generous sized bedrooms and large living areas, it is perfect for the growing family. Sit back and watch as the kids ride motorbikes or their horses and finish the day with a swim in the huge dam or drop a line and try your luck catching a fish. This is what the rural lifestyle is all about.

- Double brick 4 bedroom home on an impressive 38 acres
- All bedrooms & living areas are generous in size with high cielings & cieling fans
- Large renovated kitchen, dishwasher, LPG gas top & electric oven, combustion fire
- Timber floorboards & large verandah with perfect rural outlook
- 10 solar panels for dollar savings, split system a/c for comfort