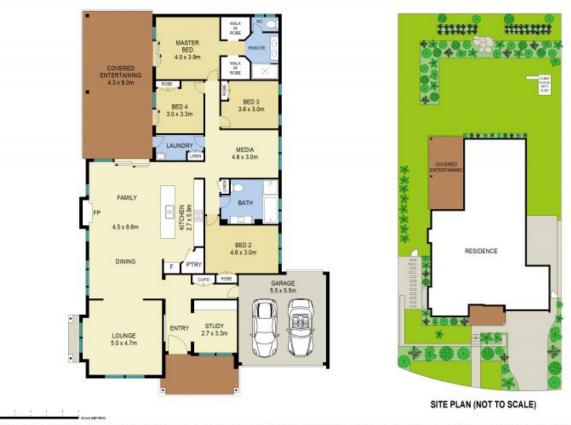

- Impressive 4 bedroom home plus study on 1000m2
- All bedrooms are generous in size with built-ins
- Large master bedroom, stunning ensuite & large walk-in robe
- Spacious modern kitchen, 40mm Caesar stone benchtop, plenty of storage, 900mm electric oven and natural gas cook-top
- Multiple living options for the growing family, 2.7m ceilings throughout
- Ducted reverse cycle a/c, gas fireplace, Ventis ventilation system, solar panels

**Trevor Ive** 

Scale in metres, Indicative only, Dimensions are approximate. All information contained herein is gathered from sources we believe to be reliable, However we cannot guarantee its accuracy and interested persons should rely on their own enquiries.