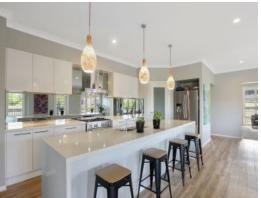

- Impressive 4 bedroom home plus study on 1000m2
- All bedrooms are generous in size with built-ins
- Large master bedroom, stunning ensuite & large walk-in robe
- Spacious modern kitchen, 40mm Caesar stone benchtop, plenty of storage, 900mm electric oven and natural gas cook-top
- Multiple living options for the growing family, 2.7m ceilings throughout
- Ducted reverse cycle a/c, gas fireplace, Ventis ventilation system, solar panels