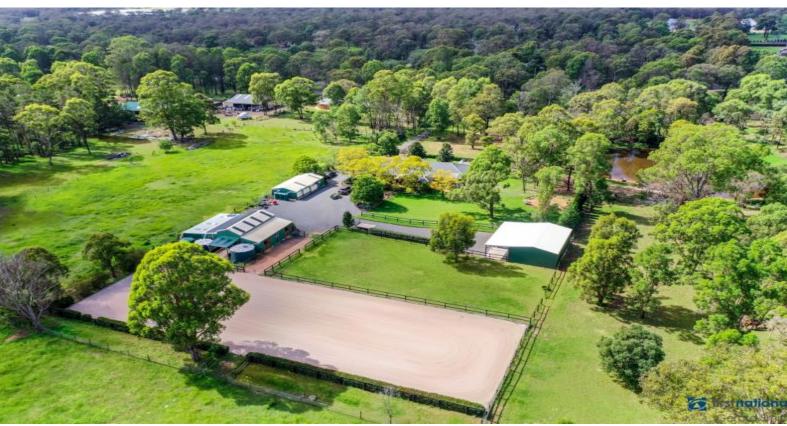

## Country Charm and Seclusion on 5 Acres

We are proud to offer this exclusive property to the market. This fantastic rural property features a large four bedroom home with multiple living areas and amazing horse facilities.

From the moment you enter this property it is all class with all the hard work done. Quality post and rail fencing is a highlight and also the feature dam and beautiful professional dressage arena.

Properties of this nature rarely last long on the market. Backing onto large acreage you can enjoy the rural views from every direction. The property is picture perfect on your private secluded acreage yet only minutes to local shops school and freeway access for those weekend events.

This rural retreat works well for the horse enthusiast, tradesman or home business operator. There has been a considerable investment put into this property by way of various shedding, high-end stable complex, post and rail fencing and resort style pool.