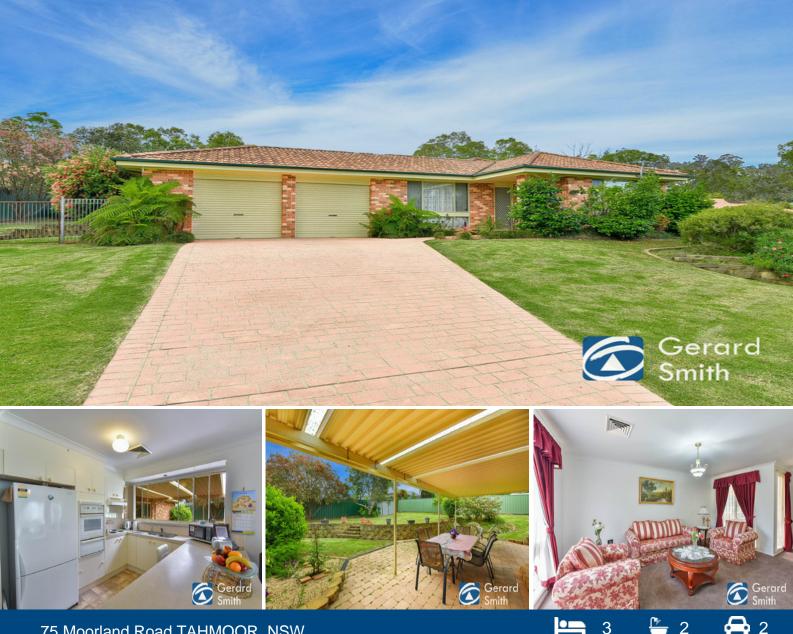

## 75 Moorland Road TAHMOOR, NSW

## Family Home

This property is located in one of the best streets in Tahmoor with quality homes surrounding and is closely located to all amenities. This is an ideal family home with plenty of room and great outdoor space for the kids to play.

- Elevated 3 bedroom brick home with built-ins and ensuite to main.

- Open plan kitchen with electric cook top and wall oven with separate grill.

- 2 separate living areas.
- Ducted air conditioning.
- Recently painted with as new carpet, excellent presentation
- Massive covered entertaining area that overlooks the gardens

- Double garage, side access, fully fenced rear yard, landscaped gardens, large 958 sqm block.

Available 17th April 2020

The thriving town of Tahmoor could be considered the commercial hub of the Wollondilly district. Centrally located with shops, schools and rail close by; growth is a key factor to consider