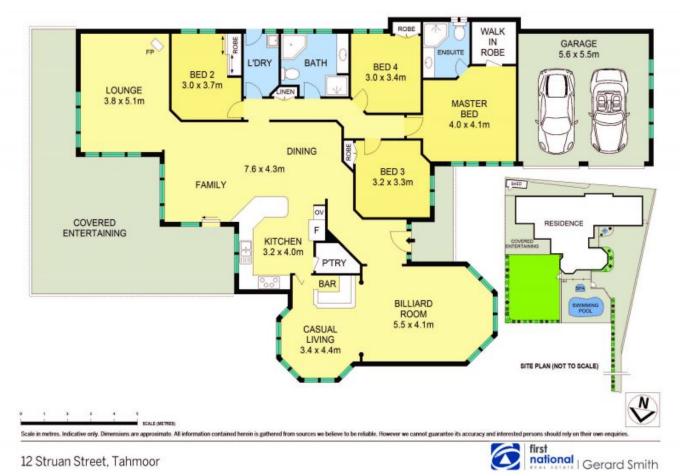

With magnificent presentation the home boasts a generous versatile floor plan perfect for relaxed family living and ideal for indoor/outdoor entertaining. The sizeable kitchen is a delight with a huge walk in pantry & breakfast bar.

All bedrooms are generous in size with built in robes and the master suite is enhanced with a walk in robe & modern ensuite.

Family life and entertaining couldn't be better with a huge covered alfresco area and a pristine pool & spa.

- Immaculate family home on 861m2
- Modern kitchen with huge walk in pantry
- Multiple generous sized living areas

**Trevor Ive** 

12 Struan Street, Tahmoor