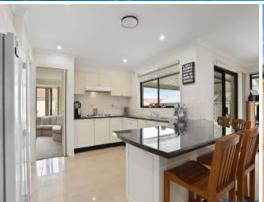

With magnificent presentation the home boasts a generous versatile floor plan perfect for relaxed family living and ideal for indoor/outdoor entertaining. The sizeable kitchen is a delight with a huge walk in pantry & breakfast bar.

- Immaculate family home on 861m2
- Modern kitchen with huge walk in pantry
- Multiple generous sized living areas

**Trevor Ive** 

12 Struan Street, Tahmoor