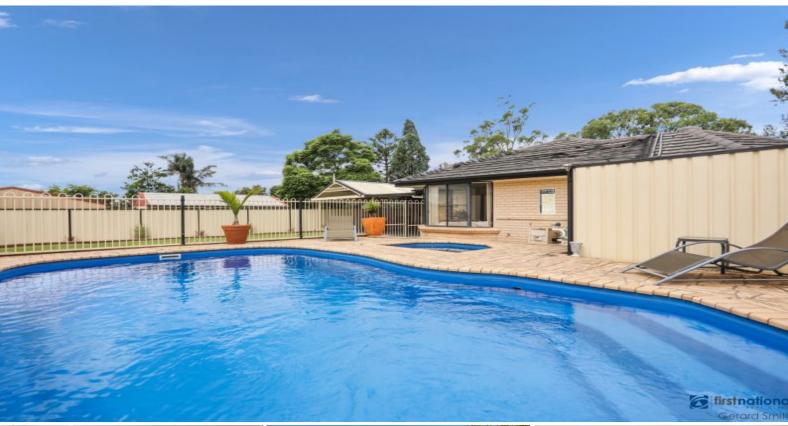

With magnificent presentation the home boasts a generous versatile floor plan perfect for relaxed family living and ideal for indoor/outdoor entertaining. The sizeable kitchen is a delight with a huge walk in pantry & breakfast bar.

All bedrooms are generous in size with built in robes and the master suite is enhanced with a walk in robe & modern ensuite.

Family life and entertaining couldn't be better with a huge covered alfresco area and a pristine pool & spa.

- Immaculate family home on 861m2
- Modern kitchen with huge walk in pantry
- Multiple generous sized living areas

**Trevor Ive** 

12 Struan Street, Tahmoor