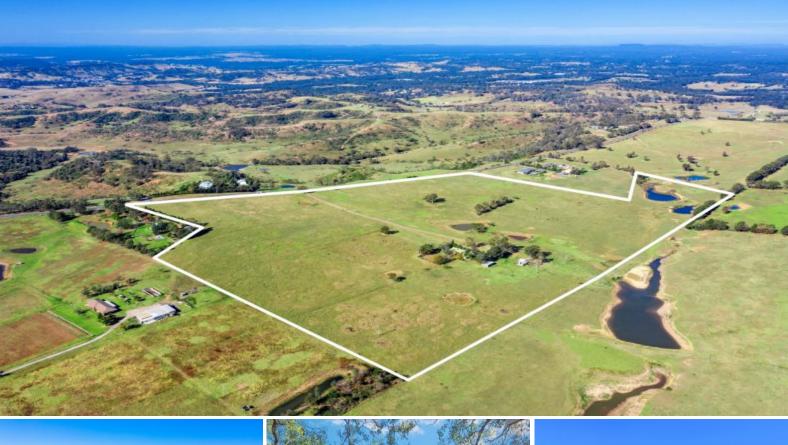

## Montpelier 71 Acres

Rural land is currently one of the best investments in NSW.

This large holding is unique and has been reduced in price as the owners are looking for a result.

We are proud to offer this large rural holding to the market place. Properties of this nature are getting harder to find in this region. The property has been held for a long time, but now its time for the family to sell.

- Charming weatherboard home on 71 acres
- Fertile country with several paddocks and dams
- Various shedding, yards and race
- Ideal for many agricultural pursuits
- Please view our exclusive video on this property