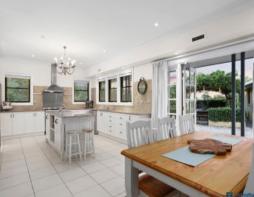

## Lavish Country Manor

Welcome to 8 Governors Lane, Picton - an opulent Georgian Manor on 2.5 acres set high in "Macquarie Farm Estate" complete with commanding views.

The lavish home comprises four generous living areas all with French doors and views to the stunning gardens. Showcasing a French provincial style kitchen with everything for the discerning cook, including SMEG appliances, butlers room, walk-in pantry & natural granite bench tops.

- French provincial style kitchen, 900mm SMEG oven and cooktop, natural granite benchtops
- Butlers room with wine fridge + walk in pantry

**Gerard Smith** 

Scale in metres, Indicative only. Dimensions are approximate. All information contained herein is gathered from sources we believe to be reliable. However we cannot guarantee its accuracy and interested persons should rely on their own enquiries