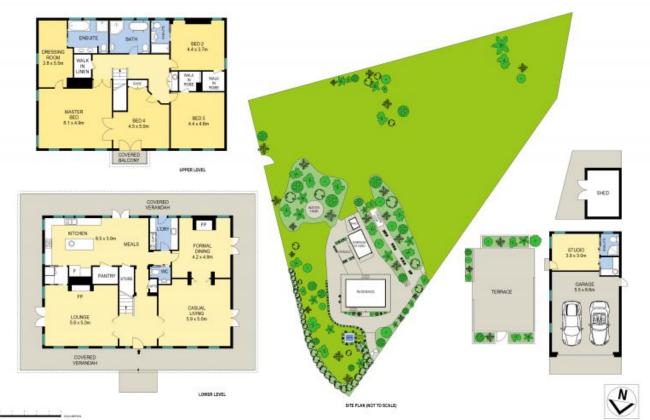

## 8 Governors Lane Picton, NSW

## Lavish Country Manor

Welcome to 8 Governors Lane, Picton - an opulent Georgian Manor on 2.5 acres set high in "Macquarie Farm Estate" complete with commanding views.

The lavish home comprises four generous living areas all with French doors and views to the stunning gardens. Showcasing a French provincial style kitchen with everything for the discerning cook, including SMEG appliances, butlers room, walk-in pantry & natural granite bench tops.