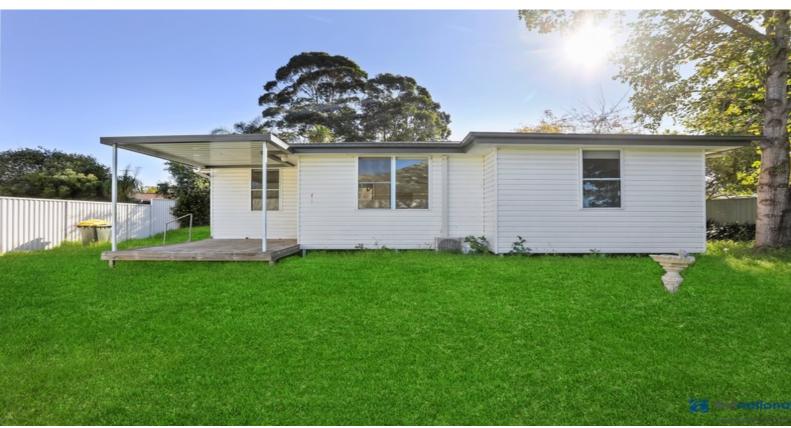

## 43a Thirlmere Way TAHMOOR, NSW

## 3 bedroom home close to shops and station

Be quick to inspect this three bedroom home, moments to both Tahmoor shopping village and train station.

The modern kitchen with electric appliances flows from the open plan living and dining.

All 3 bedrooms have built in wardrobes.

With reverse cycle air conditioning, a single carport and a fully fenced yard, this feature packed home won't last long!

Outside pets are negotiable on application.