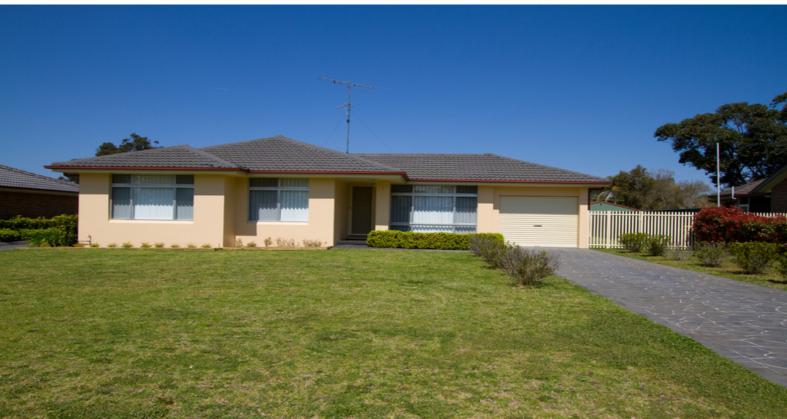

## 1/18-20 Patterson Street TAHMOOR, NSW

## **Quality & Presentation**

- Three large bedrooms with built ins to all.
- Spacious modern kitchen with stainless steel appliances, gas cook top and dishwasher.
- Lounge room with reverse cycle air conditioner, with a second air conditioner in the main bedroom.
- Single lock up garage, side access and second toilet next to the laundry.
- Low maintenance yard, two garden sheds one on a concrete slab, the other is on pavers.
- There is a lovely outdoor entertaining area.
- Secure and private with excellent landscaped gardens.