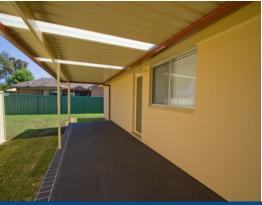

## **Quality & Presentation**

- Three large bedrooms with built ins to all.
- Spacious modern kitchen with stainless steel appliances, gas cook top and dishwasher.
- Lounge room with reverse cycle air conditioner, with a second air conditioner in the main bedroom.
- Single lock up garage, side access and second toilet next to the laundry.
- Low maintenance yard, two garden sheds one on a concrete slab, the other is on pavers.
- There is a lovely outdoor entertaining area.
- Secure and private with excellent landscaped gardens.