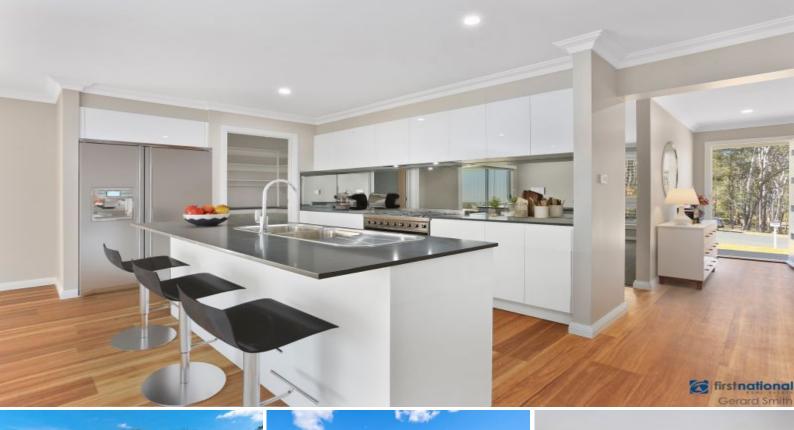

- Attractive 4 bedroom home
- Modern kitchen with stone bench tops and s/s appliances
- Open plan spacious living areas
- Ducted air conditioning, built ins and high ceilings
- Undercover alfresco connects to main living area
- Natural gas for cooking, heating and hot water
- Plantation shutters throughout
- Master bedroom with walk in robe and ensuite.
- Easy care block with fully fenced yard
- Double garage with internal access
- Elevated home on the high side of the street