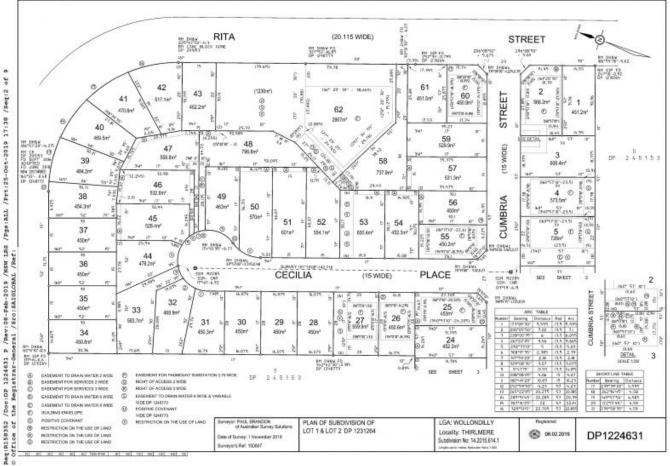

## Lot 52 Rita Street Thirlmere, NSW

## Cumbria Estate - Lot 52 - 554m2

Builders, Investors, Families, First Home Buyers

REGISTERED LAND READY TO BUILD ON

ACT QUICKLY TO SECURE YOUR BLOCK

We are proud to offer a sensational opportunity in a sought-after and fast growing township. New home owners will be rewarded with an enviable lifestyle with a vast range of amenities while being positioned in an exclusive estate.

-Near Level Parcel of land on 554m2 -Including all facilities, gas, sewer, town water and NBN -Quiet and peaceful location away from the main traffic flow

**Trevor Ive** 

Gerard Smith

Thirlmere, NSW