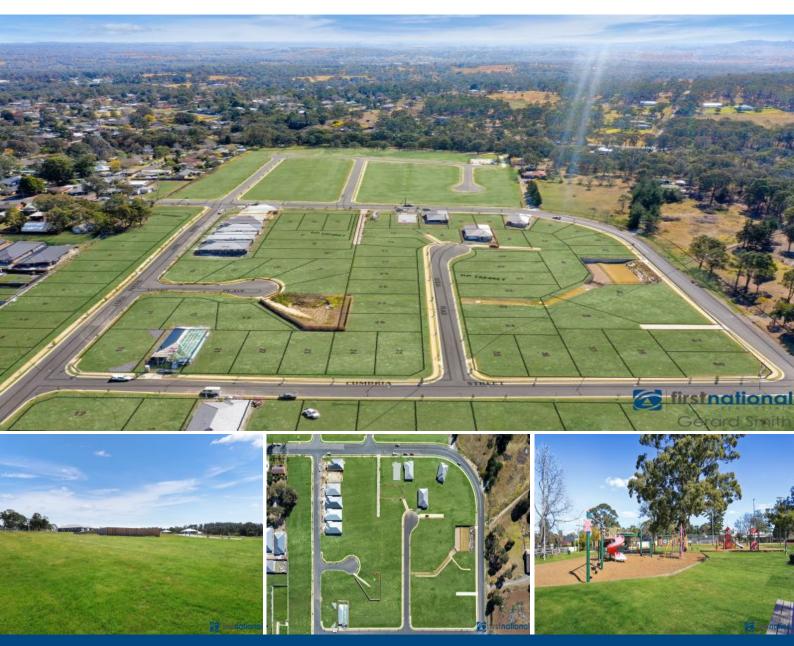

## 14 Cecelia Place (Lot 49) Thirlmere, NSW

## Cumbria Estate Lot 49 - 463m2

Builders, Investors, Families, First Home Buyers

REGISTERED LAND READY TO BUILD ON

ACT QUICKLY TO SECURE YOUR BLOCK

We are proud to offer a sensational opportunity in a sought-after and fast growing township. New home owners will be rewarded with an enviable lifestyle with a vast range of amenities while being positioned in an exclusive estate.

The opportunity exists for anyone looking to build a brand new home in a new Estate with quality homes surrounding. This area would be a superb spot to raise the family being privately located within a new estate having rural land across the road.

All the blocks are within walking distance to town and only 5 minutes drive to Tahmoor or Picton shopping precinct.

**Trevor Ive** 

**Gerard Smith**